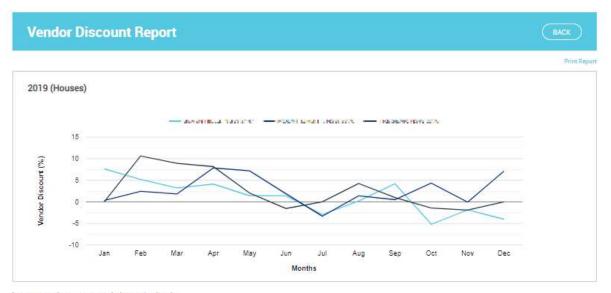

3. The Vendor Discount report will be displayed for the selected suburbs in both a visual and tabular format.

Latest vendor discount rates are displayed below in bold.

Positive percentages mean properties sold at a discount while negative percentages mean properties sold at a premium.

|                 | SEVEN HILLS, NOW 2040 | MOUNE DRUFTT, NSW 2010 | THESEAR, NOW 2770 |
|-----------------|-----------------------|------------------------|-------------------|
| January         | 7.63%                 | 0.3%                   | no results found  |
| February        | 5.18%                 | 2.44%                  | 10.61%            |
| March           | 3.22%                 | 1.82%                  | 8.92%             |
| April           | 4.1%                  | 7.84%                  | 8.15%             |
| Мау             | 1.42%                 | 7.17%                  | 2.02%             |
| June            | 1.4%                  | 1.88%                  | -1.54%            |
| July            | -2.95%                | -3.34%                 | no results found  |
| August          | 0.19%                 | 1,38%                  | 4.25%             |
| eptember        | 4.17%                 | 0.5%                   | 1%                |
| 104125331128332 | 1744004 x190          | 1                      | 1                 |