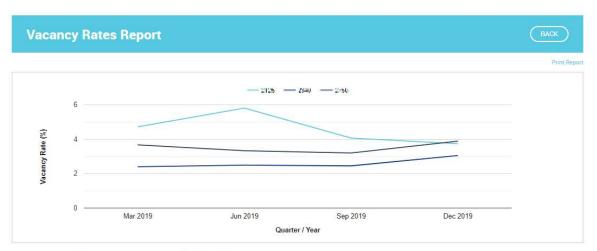

3. The Vacancy Rates report will be displayed for the selected postcodes in both a visual and tabular format.

Latest vacancy rates are displayed below in bold. No. of rental listings is in brackets next to vacancy rate.

|               | 2125       | 2340        | 2750        |
|---------------|------------|-------------|-------------|
| Dec 2019 (Q4) | 3.74% (24) | 3.05% (244) | 3.89% (286) |
| Sep 2019 (Q3) | 4.07% (26) | 2.45% (194) | 3.2% (233)  |
| Jun 2019 (Q2) | 5.81% (37) | 2.49% (196) | 3.33% (240) |
| Mar 2019 (Q1) | 4.72% (30) | 2.4% (187)  | 3.67% (262) |