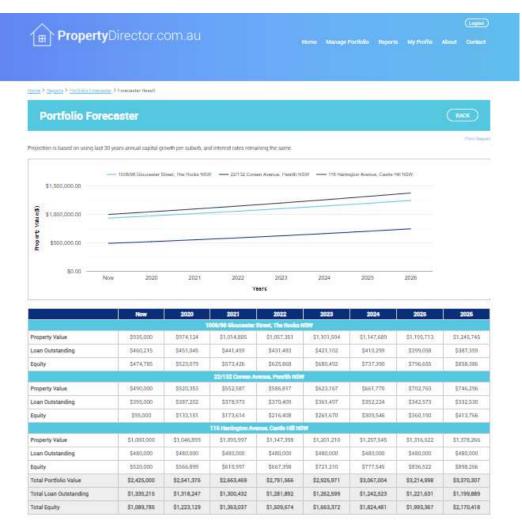

4. Your forecast will be presented in both a graphical and tabular manner for easy viewing. The Loan Outstanding amount is calculated automatically based on your loan type and interest rate information per property. The property values are calculated automatically based on real historical data. Your total forecasted Equity is summarised at the bottom.